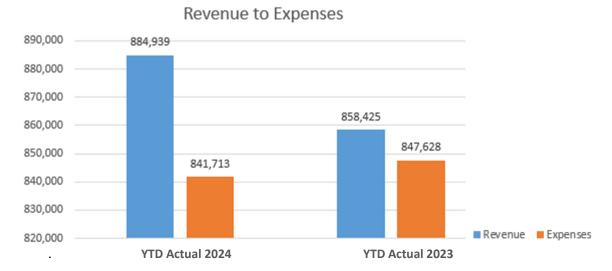

#### 2. Highlights of Financial

- The surplus Nov 2024 Year to date is \$43,226 compared to Nov 2023 Year to date surplus of \$10,797.
- Our surplus is mainly due to some major Hall & Catering functions, an increase in Mass collections as well as managing expenses.
- We are in the process of scheduling the next steps of repairs/upgrades for our Parish.

## 3. Detailed Revenue to Expenses

| Year-to-Date Financial Update<br>30-Nov-24 |    |         |
|--------------------------------------------|----|---------|
|                                            |    |         |
| Envelope Collections                       | \$ | 186,535 |
| Pre-authorized Giving                      |    | 327,052 |
| Loose Collections                          |    | 49,409  |
| Donations                                  |    | 153,687 |
| Other Revenue                              |    | 168,257 |
| Total Revenue                              | \$ | 884,939 |
| Less: Total Expenses                       | \$ | 841,713 |
| Surplus                                    | \$ | 43,226  |
|                                            |    |         |