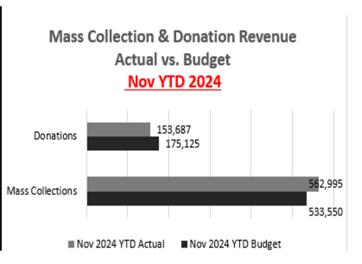

## 3. Detailed Revenue to Expenses

| Year-to-Date Financial Update<br>30-Nov-24 |    |         |
|--------------------------------------------|----|---------|
|                                            |    |         |
| Envelope Collections                       | \$ | 186,535 |
| Pre-authorized Giving                      |    | 327,052 |
| Loose Collections                          |    | 49,409  |
| Donations                                  |    | 153,687 |
| Other Revenue                              |    | 168,257 |
| Total Revenue                              | \$ | 884,939 |
| Less: Total Expenses                       | \$ | 841,713 |
| Surplus                                    | \$ | 43,226  |
|                                            |    |         |