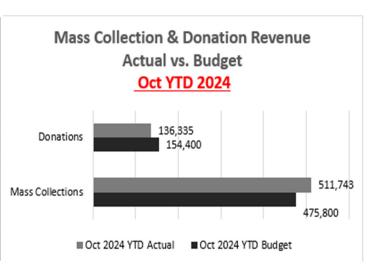

#### 3. Detailed Revenue to Expenses

| Year-to-Date Financial Update |    |         |
|-------------------------------|----|---------|
| 31-Oct-24                     |    |         |
| Sunday Collections            |    |         |
| Envelope Collections          | \$ | 168,376 |
| Pre-authorized Giving         |    | 298,164 |
| Loose Collections             |    | 45,203  |
| Donations                     |    | 136,335 |
| Other Revenue                 |    | 153,419 |
| Total Revenue                 | \$ | 801,497 |
| Less: Total Expenses          | \$ | 755,327 |
| Surplus                       | \$ | 46,170  |
|                               |    |         |