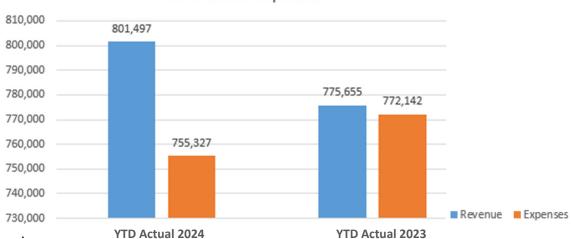

# 2. Highlights of Financial

- The surplus Oct 2024 Year to date is \$46,170 compared to Oct 2023 Year to date surplus of \$3,513.
- Our surplus is mainly due to some major Hall & Catering functions, an increase in Mass collections as well as managing expenses.
- We are in the process of scheduling the next steps of repairs/upgrades for our Parish.

#### 3. Detailed Revenue to Expenses

| Year-to-Date Financial Update |    |         |
|-------------------------------|----|---------|
| 31-Oct-24                     |    |         |
| Sunday Collections            |    |         |
| Envelope Collections          | \$ | 168,376 |
| Pre-authorized Giving         |    | 298,164 |
| Loose Collections             |    | 45,203  |
| Donations                     |    | 136,335 |
| Other Revenue                 |    | 153,419 |
| Total Revenue                 | \$ | 801,497 |
| Less: Total Expenses          | \$ | 755,327 |
| Surplus                       | \$ | 46,170  |
|                               |    |         |